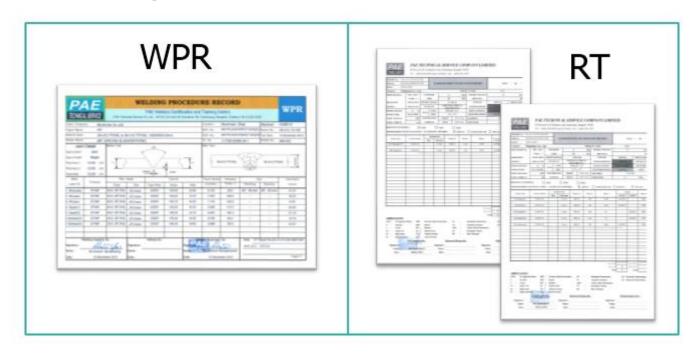

All of them can help us have the accurate and precise results. The design is optimized to give the shortest Return on Investment (ROI) time and to guarantee the plant performance.

Manual Welding

WQT: Welder Qualification Test

WPS: Welding Procedure Specification PQR: Procedure Qualification Record

VT: Visual Inspection

WPQ: Welder Performance Qualification

RT: Radiographic Testing

Direct Flow

Secondary Flow