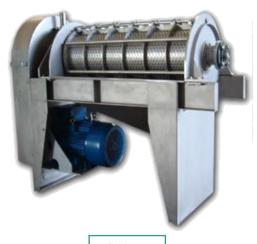

# Extraction & Peeling

Hammer Mill

Low Pressure Extractor

Horizontal High Pressure Extractor

Vertical High Pressure Extractor