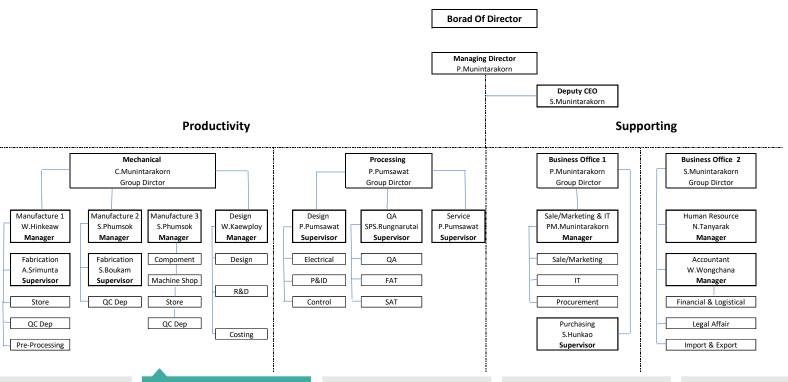

ty.



A substantial capital investment brought 3,000 square meters of manufacturing facility, included 360 square meters of office on 26,000 square of land. Located at 107/1 M.5, T. Wangpong, A. Pranburi, Prachuapkirikhan with 70 employees (included 20 employees of FEMCO)

1992

1994

1999

2003 At present



02 why choose us **Our Quality Management** 

**Organization** 

**Business Flow** 

**Technology** 

**The International Standard** 

**Welding Standard** 



## Our Quality Management



- ❖ Our company achieved the ISO 9001:2015, Certificate No. 14508, 14509 by JAS-ANZ of Australia New Zealand.
- ❖ We commit to producing and continue to innovate our products to meet the international quality standards.



### Organization of Muninmax Co., Ltd

Muninmax & Femco Organization Chart





### Business Flow for Muninmax Co., Ltd







### Technology



We developed specific software for design new plants or modernization of existing one.

- AutoCAD: use for design our equipment and shop drawing
- PV Elite: use for our calculation and design for Vessel & Heat exchanger
- CADWorx : use for piping installation
- Siemens NX: use for CAM
- Microsoft Project for controlling the delivery time.

All of them can help us have the accurate and precise results. The design is optimized to give the shortest Return on Investment (ROI) time and to guarantee the plant performance.





Manual Welding



WQT: Welder Qualification Test

WPS: Welding Procedure Specification PQR: Procedure Qualification Record

VT: Visual Inspection

WPQ: Welder Performance Qualification

RT: Radiographic T