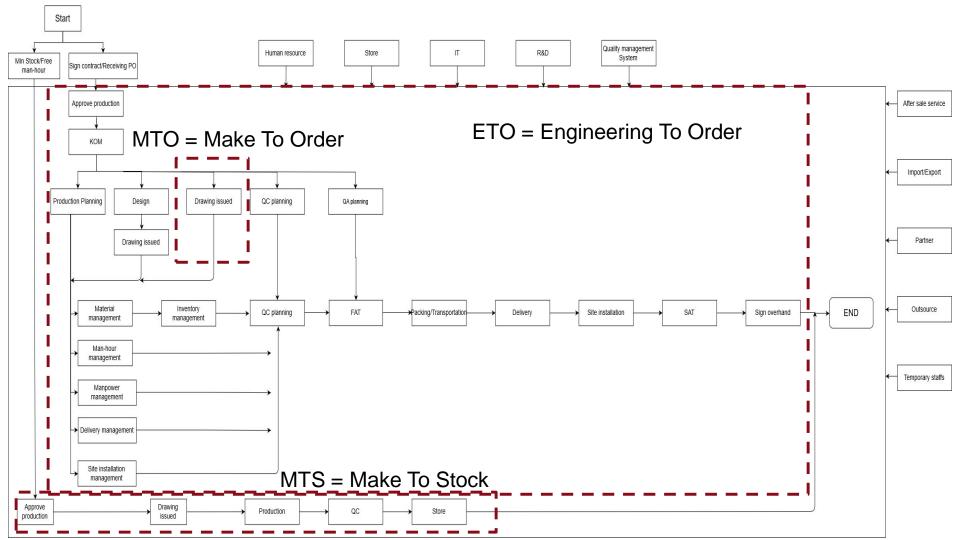

3,000 square meters of manufacturing facility, included 360 square meters of office on 26,000 square of land. Located at 107/1 M.5, T. Wangpong, A. Pranburi, Prachuapkirikhan with 70 employees (included 20 employees of FEMCO)

1992

1994

1999

2003 At present



02 why choose us **Our Quality Management** 

**Organization** 

**Business Flow** 

**Technology** 

**The International Standard** 

**Welding Standard** 



## Our Quality Management



- ❖ Our company achieved the ISO 9001:2015, Certificate No. 14508, 14509 by JAS-ANZ of Australia New Zealand.
- ❖ We commit to producing and continue to innovate our products to meet the international quality standards.



### Organization of Muninmax Co., Ltd

Muninmax & Femco Organization Chart





### Business Flow for Muninmax Co., Ltd







### Technology



We developed specific software for design new plants or modernization of existing one.

- AutoCAD: use for design our equipment and shop drawing
- PV Elite: use for our calculation and design for Vessel & Heat exchanger
- CADWorx : use for piping installation
- Siemens NX: use for CAM
- Microsoft Project for controlling the delivery time.

All of them can help us have the accurate and precise results. The design is optimized to give the shortest Return on Investment (ROI) time and to guarantee the plant performance.





Manual Welding



WQT: Welder Qualification Test

WPS: Welding Procedure Specification PQR: Procedure Qualification Record

VT: Visual Inspection

WPQ: Welder Performance Qualification

RT: Radiographic Testing



Direct Flow

Secondary Flow



### Ma