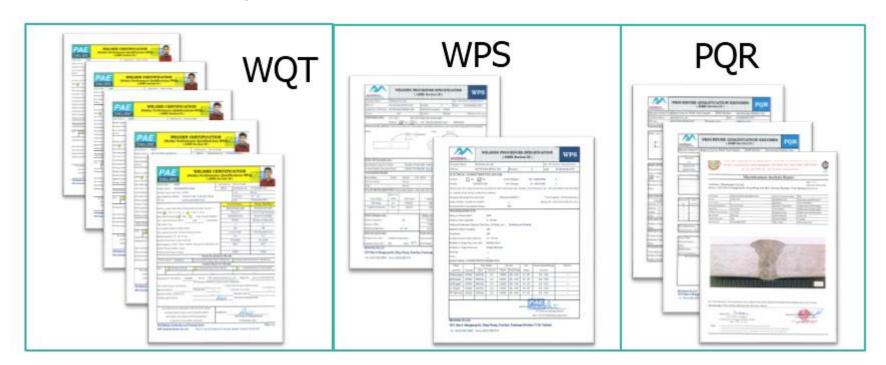

All of them can help us have the accurate and precise results. The design is optimized to give the shortest Return on Investment (ROI) time and to guarantee the plant performance.

Manual Welding

WQT: Welder Qualification Test

WPS: Welding Procedure Specification PQR: Procedure Qualification Record

VT: Visual Inspection

WPQ: Welder Performance Qualification

RT: Radiographic Testing

Direct Flow

Secondary Flow