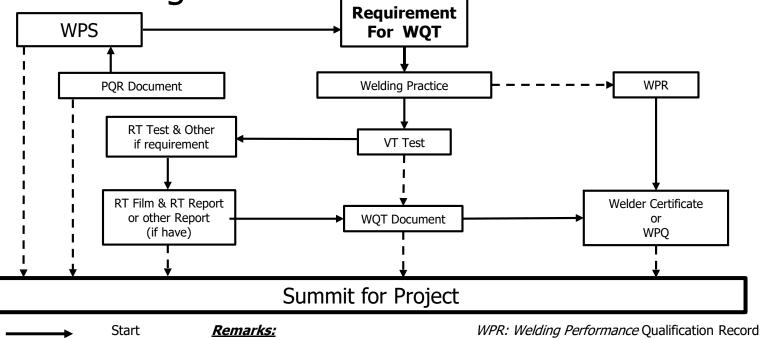

All of them can help us have the accurate and precise results. The design is optimized to give the shortest Return on Investment (ROI) time and to guarantee the plant performance.

Manual Welding

WQT: Welder Qualification Test

WPS: Welding Procedure Specification PQR: Procedure Qualification Record

VT: Visual Inspection

WPQ: Welder Performance Qualification

RT: Radiographic Testing

Direct Flow

Secondary Flow

### Manual Welding