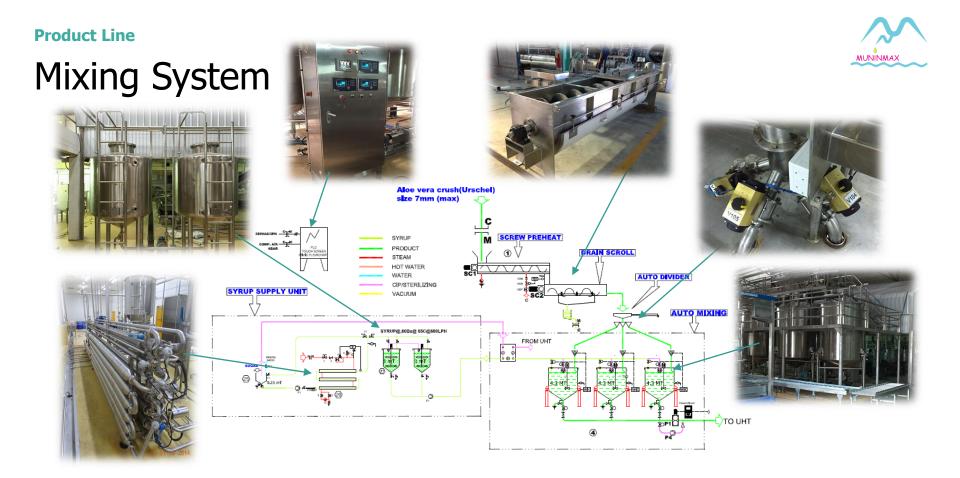

5 KW. 52 RPM.

**Location**: Chiameei International food

Co., Ltd., Long An, Vietnam.

### Syrup Storage Tank



**Product**: Pineapple

**Location**: Central Interfood Co., Ltd.,

Kanchanaburi, Thailand.



### **Tanks**

### Blending Tank



**Product**: Pineapple

Location: Giavico Co., Ltd., Long An,

Vietnam

### Aseptic Tanks



**Product**: Coconut milk

**Location**: Kornthai Product Co., Ltd.,

Ratchaburi, Thailand.



### Juice Clarified

#### Microfiltration





### Conveyor





### Conveyor

### Discharge Conveyor Location: Tipco foods Co., Ltd., Prachuapkirikhan, Thailand





### Conveyor

### Inspection Conveyor at Central Interfood Co., Ltd. , Kanchanaburi, Thailand.





### Conveyor

### Screw Conveyor Location: Central Interfood Co., Ltd. , Kanchanaburi, Thailand.







### Mixing System



#### **Turnkey Project**

# CHABAA

### Chabaa - Bangkok



Chabaa Bangkok Co.,Ltd. extensive experience and skills in Food & Beverages.

Chabaa Bangkok Ltd., was found in 2000 as highly intention of executive, Mr. Howard Kulpiyavaja, and professional team with more than 20 years of experience, to differentiate fruit juice with highest quality to consumer.

Source: https://www.chabaabangkok.com/



### Single Strength Juice And Puree





Location: Chabaa Bangkok Co., Ltd., Samutprakarn, Thailand.

#### **Turnkey Project**

### Central InterFood - Thailand





Central InterFood started the company 2005 with activities to export. They are now exporters in foods, especially canned foods. Their wide range products including canned pineapples, aseptic pineapple juice