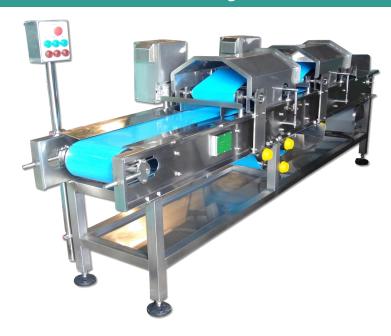

## Receiving, Washing & Crushing

### Air bubble washer / Steam blanching

Steam blanching

# Receiving, Washing & Crushing

### Rotary brush/ Rotary rod/ Hammer mill/ Pump

Rotary brush & Rotary rod washer

Hammer Mill

### Receiving, Washing & Crushing