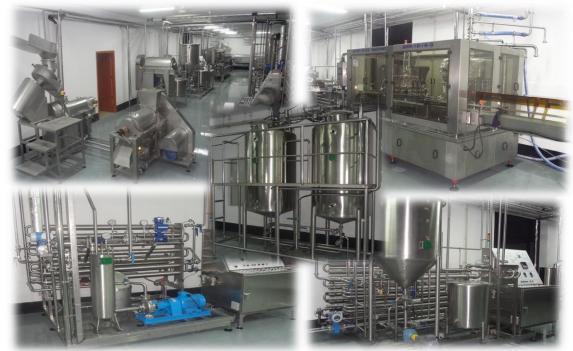

### **Tanks**

### Mixing Tank

**Capacity**: 1,000 L.

**Agitator driver**: Fix speed geared

motor 0.75 KW. 52 RPM.

**Location**: Chiameei International food

Co., Ltd., Long An, Vietnam.

### Syrup Storage Tank

**Product**: Pineapple

**Location**: Central Interfood Co., Ltd.,

Kanchanaburi, Thailand.

### Blending Tank

**Product**: Pineapple

Location: Giavico Co., Ltd., Long An,

Vietnam

### Aseptic Tanks

**Product**: Coconut milk

**Location**: Kornthai Product Co., Ltd.,

Ratchaburi, Thailand.

### Mixing System