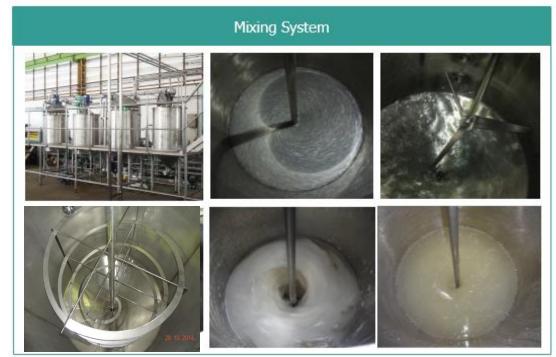

### Mixing System

### Mixing Tank

**Capacity**: 1,000 L.

**Agitator driver**: Fix speed geared

motor 0.75 KW. 52 RPM.

**Location**: Chiameei International food

Co., Ltd., Long An, Vietnam.

### Syrup Storage Tank

**Product**: Pineapple

**Location**: Central Interfood Co., Ltd.,

Kanchanaburi, Thailand.

### Blending Tank

**Product**: Pineapple

Location: Giavico Co., Ltd., Long An,

Vietnam

### Aseptic Tanks

**Product**: Coconut milk

**Location**: Kornthai Product Co., Ltd.,

Ratchaburi, Thailand.